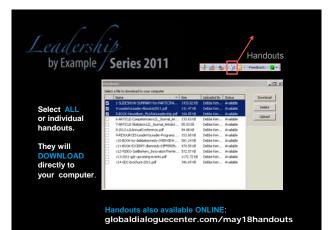

## Handouts and Resources

Global Knowledge Sharing | Peer-to-Peer

Your GIFT to one another...

- 400 shared LEADERSHIP QUALITIES that build TRUST, strengthen CONFIDENCE and ACHIEVE new level of CONTRIBUTION.
- 163 shared an INNOVATION TIP or BEST PRACTICE