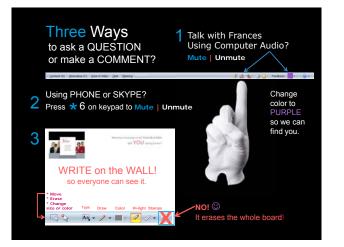

# HOW TO ?

ask a QUESTION make a COMMENT

brought to you by... Global Dialogue Center in partnership with Leader to Leader Institute

www.globaldialoguecenter.com | www.leadertoleader.org

| <br> |  |
|------|--|
|      |  |
|      |  |
|      |  |
|      |  |
|      |  |
|      |  |
|      |  |
|      |  |
|      |  |
|      |  |