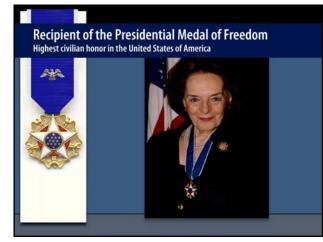

2

Frances Hesselbein founding president and CEO Leader to Leader Institute (formerly The Peter F. Drucker Foundation for Nonprofit Management)

4

- SETTING THE STAGE for our special conversation
  who's with us | what you told us about yourselves
- EXECUTIVE KEYNOTE Conversation with FRANCES
  exploring your QUESTIONS | talking with Frances